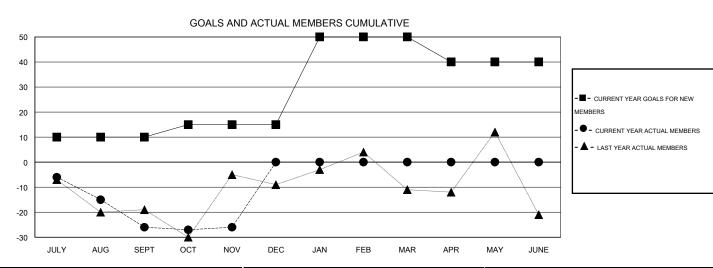

## District 5M 4

Results as of: 11/30/2016

MT: Judy Hankom LOCATION MINNESOTA GMT CA 1

|               |                  | Clubs             |                  |                  | Members  RESULTS FOR 2016-2017 |                    |                                     |                    |                  |  |
|---------------|------------------|-------------------|------------------|------------------|--------------------------------|--------------------|-------------------------------------|--------------------|------------------|--|
|               | RESUI            | LTS FOR 2016-2017 |                  |                  |                                |                    |                                     |                    |                  |  |
| QUARTER       | NEW CLUB<br>GOAL | NEW CLUBS         | DROPPED<br>CLUBS | NET<br>GAIN/LOSS | QUARTER                        | NEW MEMBER<br>GOAL | CHARTER AND<br>NEW MEMBERS<br>ADDED | DROPPED<br>MEMBERS | NET<br>GAIN/LOSS |  |
| JULY/AUG/SEPT | 0                | 0                 | 0                | 0                | JULY/AUG/SEPT                  | 10                 | 23                                  | 49                 | -26              |  |
| OCT/NOV/DEC   | 0                | 0                 | 0                | 0                | OCT/NOV/DEC                    | 5                  | 12                                  | 12                 | 0                |  |
| JAN/FEB/MAR   | 1                | 0                 | 0                | 0                | JAN/FEB/MAR                    | 35                 | 0                                   | 0                  | 0                |  |
| APR/MAY/JUNE  | 0                | 0                 | 0                | 0                | APR/MAY/JUNE                   | -10                | 0                                   | 0                  | 0                |  |